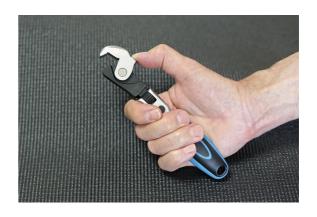

## Flexi-Head Adjustable Wrench 8 - 17mm

An adjustable wrench with spring-loaded jaw, serrated teeth, and a flexible head for easy access to hard to reach fixings. Its simple pull back action allows a quick and firm grip on fixings from 8mm to 17mm in diameter. Manufactured from chrome vanadium, they are particularly good on damaged or rounded-off fasteners.

## **Additional Information**

- Quick adjustment wrench with serrated teeth for firm grip on even the most rounded fixings. Also features a lockable flexi-head for greater access.
- Overall length: 187mm.
- Range: 8 17mm.
- For use on all types of bolts, including Single Hex (6pt), Bi-Hex (12pt), Star/Torx, Spline, Square etc.
- · Manufactured from chrome vanadium (CRV 6140) for strength, with a cushion grip handle.