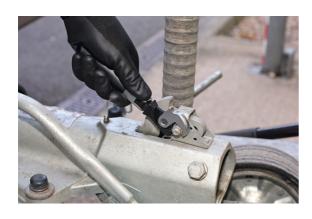

## Flexi-Head Adjustable Wrench 8 - 17mm

An adjustable wrench with spring-loaded jaw, serrated teeth, and a flexible head for easy access to hard to reach fixings. Its simple pull back action allows a quick and firm grip on fixings from 8mm to 17mm in diameter. Manufactured from chrome vanadium, they are particularly good on damaged or rounded-off fasteners.

## **Additional Information**

- Quick adjustment wrench with serrated teeth for firm grip on even the most rounded fixings. Also features a lockable flexi-head for greater access.
- Overall length: 187mm.
- Range: 8 17mm.
- For use on all types of bolts, including Single Hex (6pt), Bi-Hex (12pt), Star/Torx, Spline, Square etc.
- · Manufactured from chrome vanadium (CRV 6140) for strength, with a cushion grip handle.