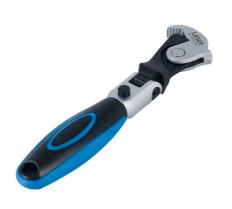

## Flexi-Head Adjustable Wrench 8 - 17mm

An adjustable wrench with spring-loaded jaw, serrated teeth, and a flexible head for easy access to hard to reach fixings. Its simple pull back action allows a quick and firm grip on fixings from 8mm to 17mm in diameter. Manufactured from chrome vanadium, they are particularly good on damaged or rounded-off fasteners.

## **Additional Information**

- Quick adjustment wrench with serrated teeth for firm grip on even the most rounded fixings. Also features a lockable flexi-head for greater access.
- Overall length: 187mm.
- Range: 8 17mm.
- For use on all types of bolts, including Single Hex (6pt), Bi-Hex (12pt), Star/Torx, Spline, Square etc.
- · Manufactured from chrome vanadium (CRV 6140) for strength, with a cushion grip handle.