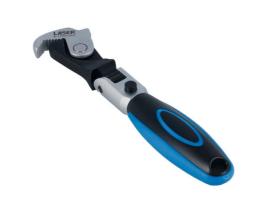

## Flexi-Head Adjustable Wrench 8 - 17mm

An adjustable wrench with spring-loaded jaw, serrated teeth, and a flexible head for easy access to hard to reach fixings. Its simple pull back action allows a quick and firm grip on fixings from 8mm to 17mm in diameter. Manufactured from chrome vanadium, they are particularly good on damaged or rounded-off fasteners.

## **Additional Information**

- Quick adjustment wrench with serrated teeth for firm grip on even the most rounded fixings. Also features a lockable flexi-head for greater access.
- Overall length: 187mm.
- Range: 8 17mm.
- For use on all types of bolts, including Single Hex (6pt), Bi-Hex (12pt), Star/Torx, Spline, Square etc.
- · Manufactured from chrome vanadium (CRV 6140) for strength, with a cushion grip handle.