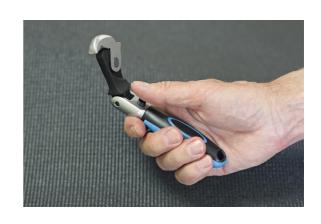

## Flexi-Head Adjustable Wrench 8 - 17mm

An adjustable wrench with spring-loaded jaw, serrated teeth, and a flexible head for easy access to hard to reach fixings. Its simple pull back action allows a quick and firm grip on fixings from 8mm to 17mm in diameter. Manufactured from chrome vanadium, they are particularly good on damaged or rounded-off fasteners.

## **Additional Information**

- Quick adjustment wrench with serrated teeth for firm grip on even the most rounded fixings. Also features a lockable flexi-head for greater access.
- Overall length: 187mm.
- Range: 8 17mm.
- For use on all types of bolts, including Single Hex (6pt), Bi-Hex (12pt), Star/Torx, Spline, Square etc.
- · Manufactured from chrome vanadium (CRV 6140) for strength, with a cushion grip handle.